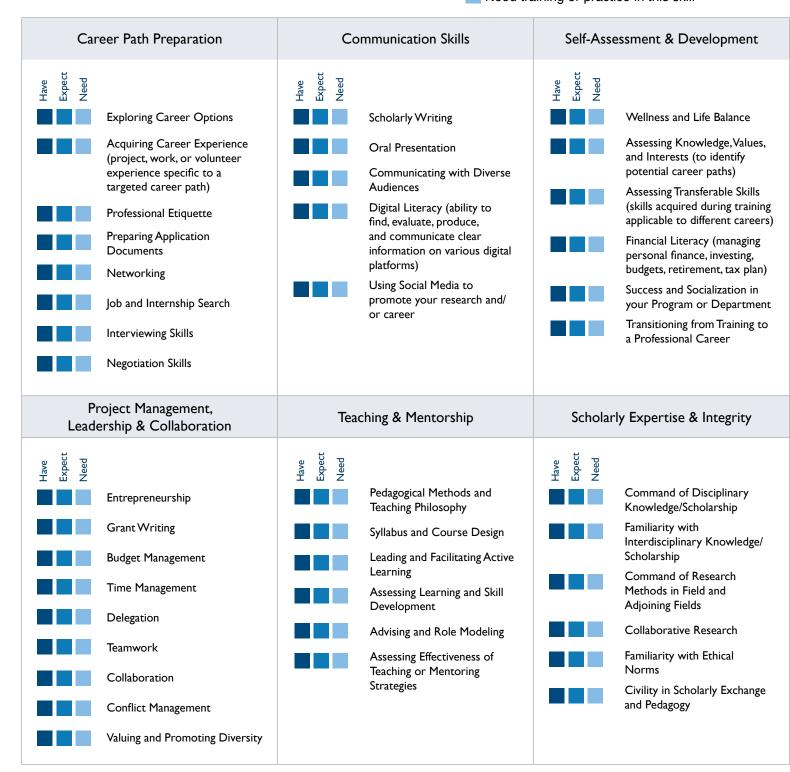

## Step 1: Identify your professional development needs.

Continuing your professional development is critical at all phases of your career. Consider your level of proficiency in the following list of core professional skills and in which areas you need to develop during this phase of your career.

For each skill, identify whether you:

Have a solid proficiency in this skill already

Expect to learn this skill from mentor or program

Need training or practice in this skill